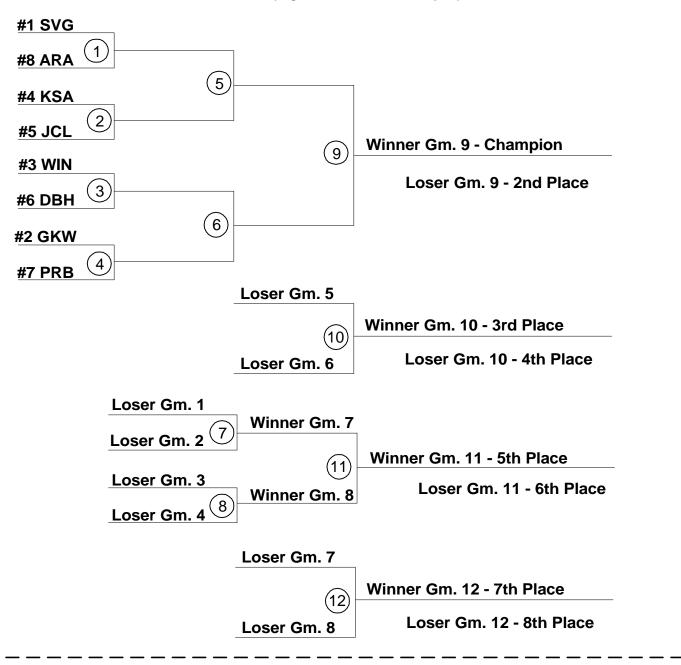

#### Week #15 Matchups

See Playoff Brackets On Page 2.

# 1999 FFL Playoffs

(Higher seed receives 3.5 pts.)